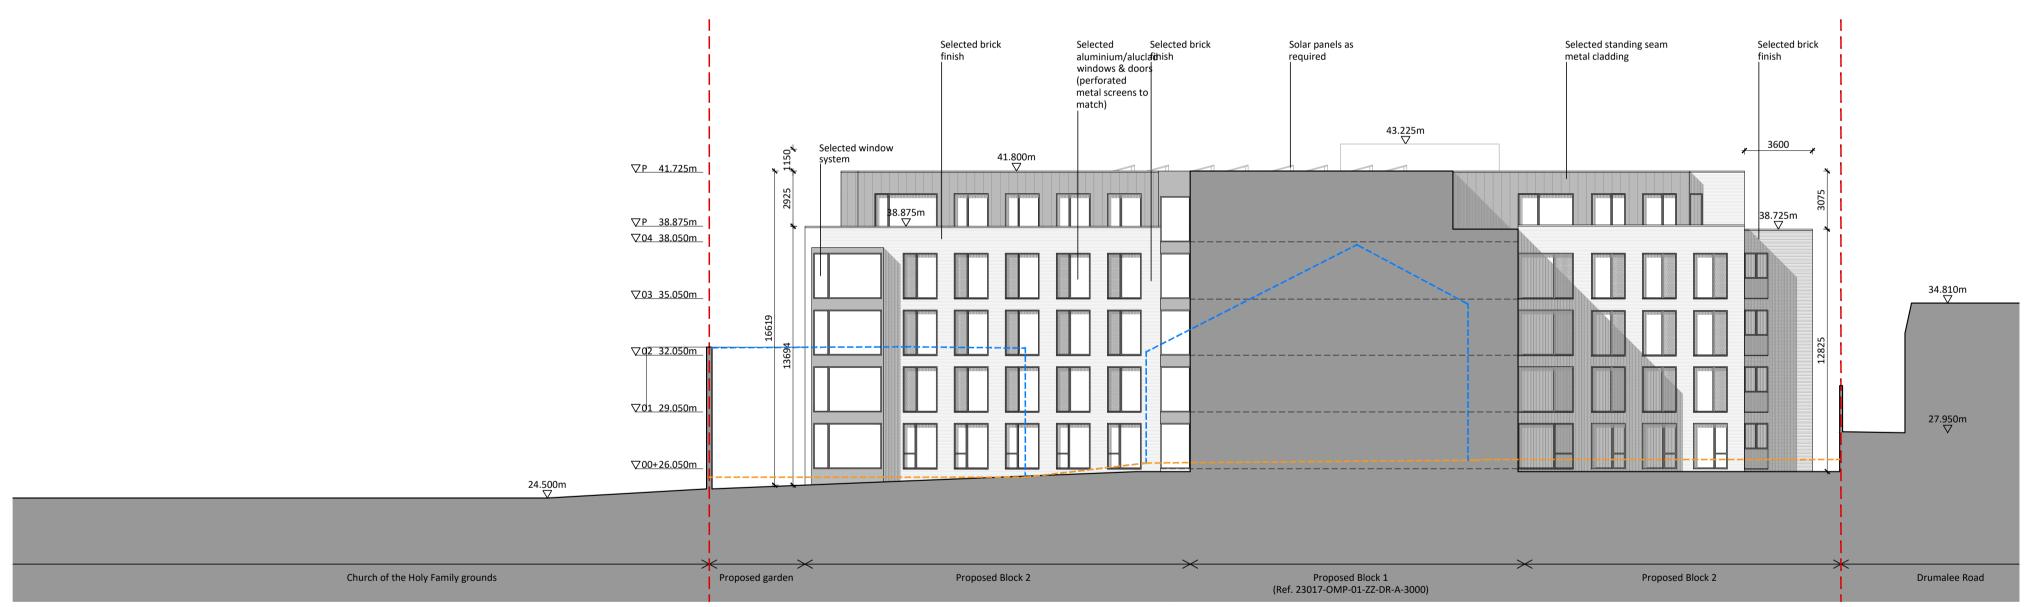

Elevation 4 - West

Elevation 5 - East interior

## Proposed Elevations - Block 2 Elevations 4 and 5

---- Outline of existing buildings

---- Outline of existing ground level

| Revision Description                                                            | Date                          | Rev. No.        | Issued by  |
|---------------------------------------------------------------------------------|-------------------------------|-----------------|------------|
|                                                                                 |                               |                 |            |
|                                                                                 |                               |                 |            |
|                                                                                 |                               |                 |            |
|                                                                                 |                               |                 |            |
|                                                                                 |                               |                 |            |
|                                                                                 |                               |                 |            |
| LRD Planning Submission                                                         | 11-03-2024                    | C04             | SV         |
| LRD Pre-Planning Submission                                                     | 22-11-2023                    | C03             | AW         |
| Second S247 meeting                                                             | 20-10-2023                    | C02             | AW         |
| Preplanning                                                                     | 05-09-2023                    | C01             | AW         |
| Any reference to fire safety design or performance is presented for coordi      | nation purposes only. Refer o | only to the gra | anted Fire |
| Safety Certificate, and fire consultant's information for fire safety design, s | specification and performanc  | e.              |            |

Student Housing At Prussia Street

Prussia Street, Dublin Location: Lyonshall Lts.

Drawing Title: Proposed Elevations - Block 2 Elevations 4 and 5

Drawing No.: 23017-OMP-B2-ZZ-DR-A-2001 Source File: 23017-OMP-B2-ZZ-DR-A-2000.DWG