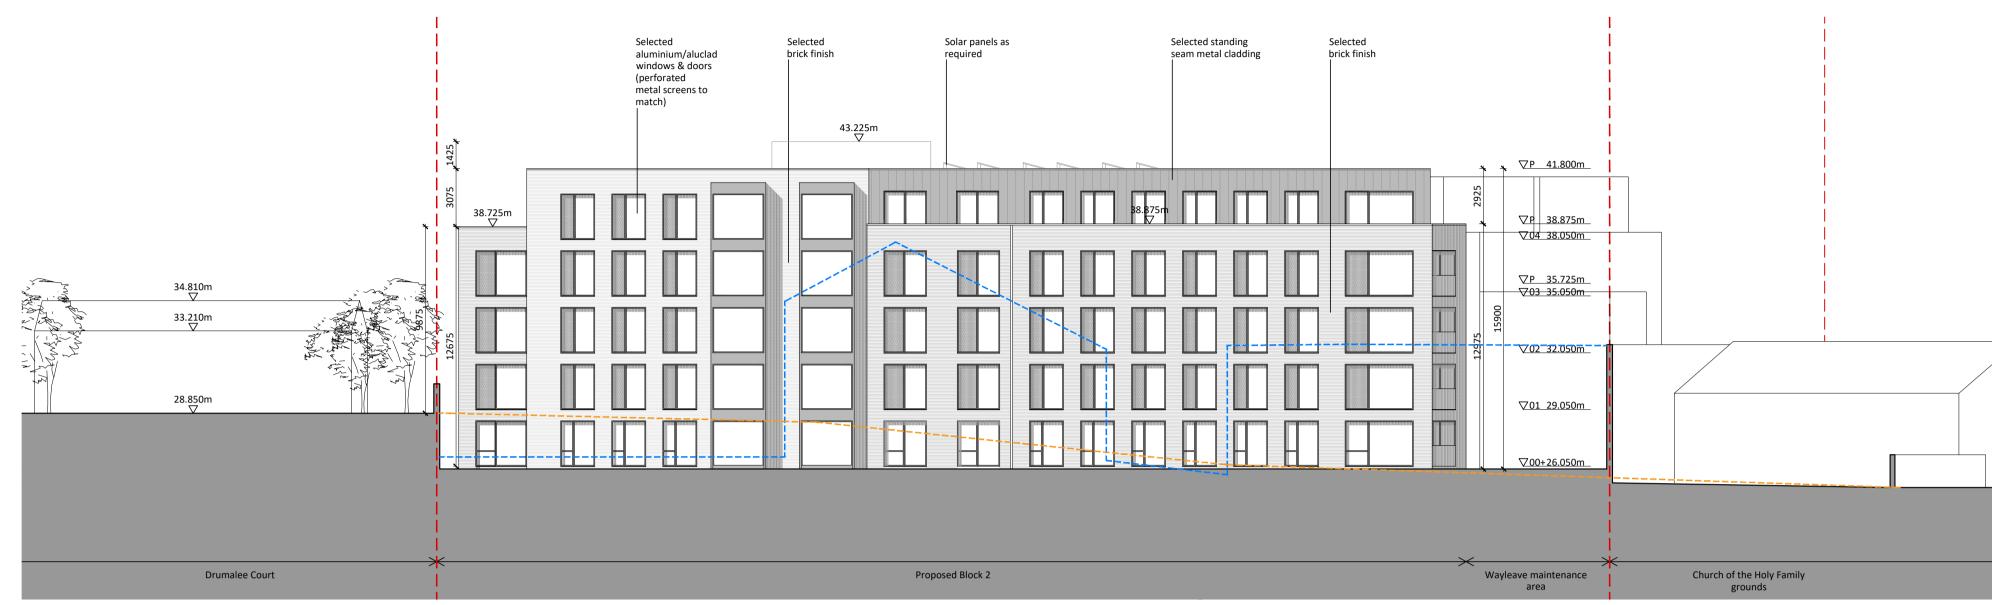

Elevation 4 - West

Elevation 5 - East interior

## Proposed Elevations - Block 2 Elevations 4 and 5

---- Outline of existing buildings

---- Outline of existing ground level

| Revision Description                                                            | Date                          | Rev. No.        | Issued by  |
|---------------------------------------------------------------------------------|-------------------------------|-----------------|------------|
|                                                                                 |                               |                 |            |
|                                                                                 |                               |                 |            |
|                                                                                 |                               |                 |            |
|                                                                                 |                               |                 |            |
|                                                                                 |                               |                 |            |
|                                                                                 |                               |                 |            |
| LRD Planning Submission                                                         | 11-03-2024                    | C04             | SV         |
| LRD Pre-Planning Submission                                                     | 22-11-2023                    | C03             | AW         |
| Second S247 meeting                                                             | 20-10-2023                    | C02             | AW         |
| Preplanning                                                                     | 05-09-2023                    | C01             | AW         |
| Any reference to fire safety design or performance is presented for coordi      | nation purposes only. Refer o | only to the gra | anted Fire |
| Safety Certificate, and fire consultant's information for fire safety design, s | specification and performanc  | e.              |            |

Student Housing At Prussia Street

Prussia Street, Dublin Location: Lyonshall Lts.

Drawing Title: Proposed Elevations - Block 2 Elevations 4 and 5

Drawing No.: 23017-OMP-B2-ZZ-DR-A-2001 Source File: 23017-OMP-B2-ZZ-DR-A-2000.DWG